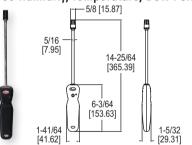

## SPECIFICATIONS

| Service: Clean air.                      | Probe Length: 8" (203 mm) insertion.       |
|------------------------------------------|--------------------------------------------|
| Temperature Limits: Process: -4 to       | Power Requirements: 3.7 V YT562447         |
| 140°F (-20 to 60°C); Ambient: 5 to 125°F | Lithium ion battery, installed functional, |
| (-15 to 51°C);                           | user replaceable. (Note: Intended to be    |
| Battery Charging: 32 to 113°F (0 to      | operated with power cables less than 3     |
| 45°C).                                   | m in length). (Wireless Only).             |
| Range: RH: 0 to 100% (non-               | Maximum Wireless Distance: 50' (15         |
| condensing); Temperature: -22 to 140°F   | m).                                        |
| (-30 to 60°C).                           | Handle Enclosure: Thermoplastic            |
| Accuracy: RH: ±2% @ 25°C (10 to 90%)     | elastomer over polycarbonate.              |
| RH); ±4% (0 to 10, 90 to 100% RH);       | Supplied With: Wrist strap.                |
| Temperature: ±0.54°F @ 77°F (±0.3°C      | Weight: 11.2 oz (331.22 g).                |
| @ 25°C).                                 | Agency Approvals: CE (not while            |
| Response Time: 1.5 s.                    | charging), FCC compliant.                  |
|                                          |                                            |