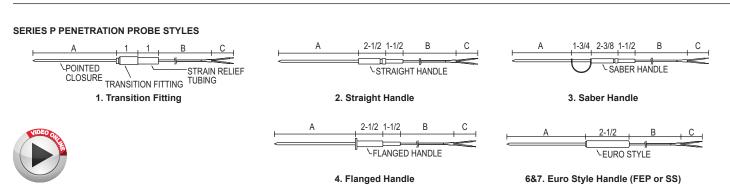

## **SERIES 9 SPECIALTY SENSOR STYLES**

Series 9 & P Special Application Thermocouples and RTD's cover a wide variety of types and configurations. This section covers FEP covered thermocouples and RTD's, ring type thermocouples and RTD's for surface measurement, web type thermocouples for surface measurement of moving objects such as rollers, and penetration thermocouples and RTD's with sharp tips for measurement of viscous liquids and semisolids such as plastic compounds, rubber and slightly frozen food products.