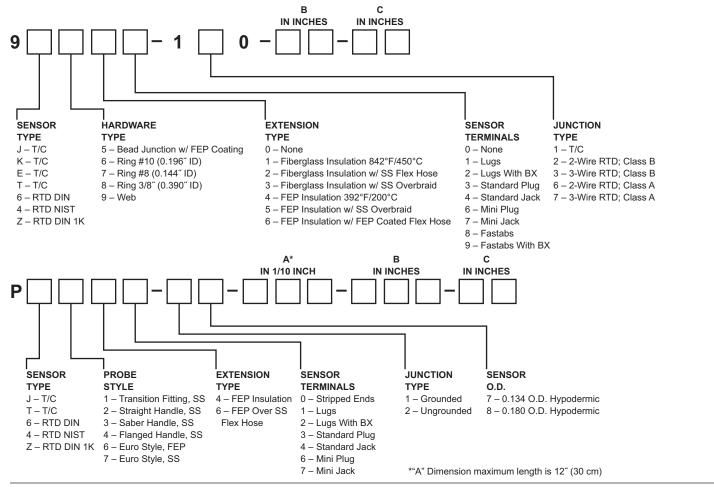

## **MODEL CODING**

Fill in the appropriate numbers or letters to specify the probe of your choice. Fill in all boxes. If an item or dimension does not apply, fill those boxes with zeros '0'.