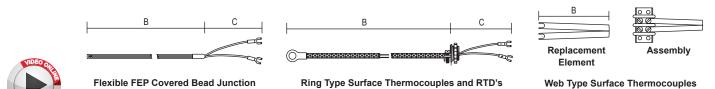

## **SERIES 9 SPECIALTY SENSOR STYLES**

Series 9 & P Special Application Thermocouples and RTD's cover a wide variety of types and configurations. This section covers FEP covered thermocouples and RTD's, ring type thermocouples and RTD's for surface measurement, web type thermocouples for surface measurement of moving objects such as rollers, and penetration thermocouples and RTD's with sharp tips for measurement of viscous liquids and semisolids such as plastic compounds, rubber and slightly frozen food products.