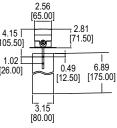

## Model Description

AAFS Adjustable air flow paddle switch

| SPECIFICATIONS                                                                                                                                                                                                                                                                      |                                                                                                                                                                                                                                                                                |
|-------------------------------------------------------------------------------------------------------------------------------------------------------------------------------------------------------------------------------------------------------------------------------------|--------------------------------------------------------------------------------------------------------------------------------------------------------------------------------------------------------------------------------------------------------------------------------|
| Service: Air and compatible gas.<br>Wetted Materials: Vane: SS; Lever:<br>Brass; Base: Galvanized steel.<br>Housing: ABS.<br>Temperature Limits: Ambient: -40 to<br>180°F (-40 to 85°C); Process: -14 to<br>185°F (-10 to 85°C).<br>Humidity Limits: 10 to 90%, non-<br>condensing. | Switch Type: SPDT.<br>Electrical Rating: 15 (8) A @ 250 VAC.<br>Electrical Connection: Screw terminal<br>with M18 x 1.5 cable gland.<br>Process Connection: Flange.<br>Mounting Orientation: Horizontal duct<br>flow.<br>Set Point: Internal screw.<br>Enclosure Rating: IP65. |
|                                                                                                                                                                                                                                                                                     | Weight: 13.6 oz (380 g).                                                                                                                                                                                                                                                       |