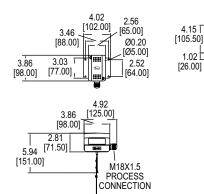

## Model Description

AAFS Adjustable air flow paddle switch

| SPECIFICATIONS                                                                                                                                                                                                                                                                      |                                                                                                                                                                                                                                                                                |
|-------------------------------------------------------------------------------------------------------------------------------------------------------------------------------------------------------------------------------------------------------------------------------------|--------------------------------------------------------------------------------------------------------------------------------------------------------------------------------------------------------------------------------------------------------------------------------|
| Service: Air and compatible gas.<br>Wetted Materials: Vane: SS; Lever:<br>Brass; Base: Galvanized steel.<br>Housing: ABS.<br>Temperature Limits: Ambient: -40 to<br>180°F (-40 to 85°C); Process: -14 to<br>185°F (-10 to 85°C).<br>Humidity Limits: 10 to 90%, non-<br>condensing. | Switch Type: SPDT.<br>Electrical Rating: 15 (8) A @ 250 VAC.<br>Electrical Connection: Screw terminal<br>with M18 x 1.5 cable gland.<br>Process Connection: Flange.<br>Mounting Orientation: Horizontal duct<br>flow.<br>Set Point: Internal screw.<br>Enclosure Rating: IP65. |
|                                                                                                                                                                                                                                                                                     | Weight: 13.6 oz (380 g).                                                                                                                                                                                                                                                       |