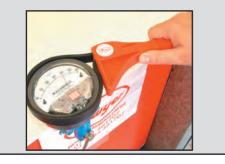

## SWUK1 Strap Wrench

**The SWUK1** offers the user a versatile tool to grip, undo & tighten a wide variety of awkwardly shaped and sized objects.

The SWUK1 also makes the job of fitting Adjustable Signal Flags (ASF) covers to Magnehelic® Differential Pressure Gages much easier by simply following the instruction included with each cover supplied.