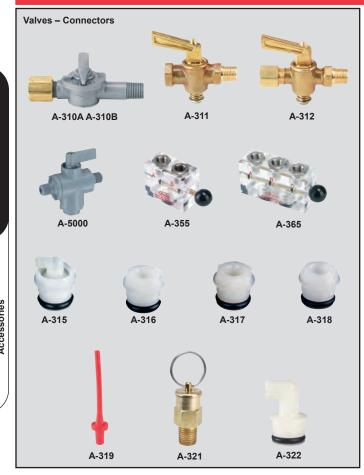

## MODELS

Instrument valves for permanent installation. They mount in part A-316, A-317, type C manometer connections or Magnehelic® gage and connect to metal tubing or 1/8" pipe.

**A-310A,** 3-Way Vent Valve, plastic, 1/8" NPT to 1/4" metal tubing. Positions are: (1) Line: Gage connected to pressure source. (2) Off: Both gage and connection to pressure source closed. (3) Vent: Gage vented to atmosphere and connection to pressure source closed. 80 psi rating. Replaces former model A310 (brass)

A-310B, same as A-310A but with 10 psi rating

A-311, Shut Off Valve, brass, 1/8" NPT to 1/8" NPT

A-312, Shut Off Valve, brass, 1/8" NPT to 1/4" metal tubing

**A-5001-1**, PVC 1/8" hose barb inlet x 1/8" hose barb outlet x 1/8" hose barb outlet (125 psi maximum)

A-5002-2, PVC 1/4" hose barb inlet x 1/4" hose barb outlet x 1/4" hose barb outlet (125 psi maximum)

A-5003-3, PVC 1/8" female NPT inlet x 1/8" female NPT outlet x 1/8" female NPT outlet (125 psi maximum)

A-5006-4, PVC 1/4" female NPT inlet x 1/4" male NPT outlet x 1/4" male NPT outlet (125 psi maximum)

A-355, Porting Valve, acrylic plastic, 1/8" NPT inserts. Used for convenient indication of pressure at two points with a single gage

**A-365**, Dual Porting Valve, acrylic plastic, 1/8" NPT fittings. For monitoring three pressures, two at a time, with one gage

Gage Connectors for Manometers. Molded nylon construction, threaded .786 x 27 N.S., with O-ring seal.

A-315, Gage connector, Shut off type, for 3/16" rubber tubing

A-316, Gage connector, bushing, 1/8" pipe thread opening

A-317, Gage connector, 1/8" pipe thread opening, less OD thd., for slip fit in 3/4" dia. opening in 250 series A.F. gages

A-318, Gage connector 1/4" pipe thread opening

**A-319**, Flexible Red P.V.C. connector, 3/16" ID Rubber Tubing to 1/4" ID Plastic Tube for 1221,1222 and 1227 Manometers

A-321, Brass Safety Relief Valve Protects Magnehelic® or Photohelic® Gage against over pressure due to regulator failure etc. Opens at 10 psi. Mounts in tee fitting in sensing line or in unused gage port with addition of A-349 reducer. 1/4" male NPT (Use two for D.P. application)

**A-322**, Gage connector for 1/4" tubing. Slip fits in 3/4" opening in 250 series A.F. gages (Compression nut and ferrule not included)