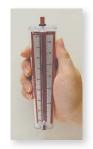

## PORTABLE WIND METER

Hold this way for low scale reading

For high scale reading, finger covers hole

Dimensions: 5/8" W X 6-3/4" H X 17/32" D

The **Portable Series Wind Meter** is used to indicate wind speed and is ideal for yachtsmen, outdoors-men, and farmers. By holding the meter at eye level with the back of the unit to the wind, the white ball in the tube indicates wind speed. The meter has two scales for maximum accuracy.