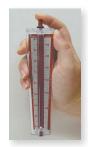

## PORTABLE WIND METER

Hold this way for low scale reading

For high scale reading, finger covers hole

Dimensions: 5/8" W X 6-3/4" H X 17/32" D

The **Portable Series Wind Meter** is used to indicate wind speed and is ideal for yachtsmen, outdoors-men, and farmers. By holding the meter at eye level with the back of the unit to the wind, the white ball in the tube indicates wind speed. The meter has two scales for maximum accuracy.