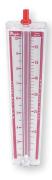

## PORTABLE WIND METER

Hold this way for low scale reading

For high scale reading, finger covers hole

Dimensions: 5/8" W X 6-3/4" H X 17/32" D

The **Portable Series Wind Meter** is used to indicate wind speed and is ideal for yachtsmen, outdoors-men, and farmers. By holding the meter at eye level with the back of the unit to the wind, the white ball in the tube indicates wind speed. The meter has two scales for maximum accuracy.