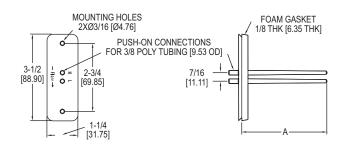

# DIMENSIONS

# LENGTH (DIM. A) IN (CM) -1002: 3-5/32 (8.02) -1003: 5-13/32 (13.73) -1004: 7-21/32 (19.55) -1005: 9-29/32 (25.26) -1006: 12-1/2 (31.75) -1006: 12-1/2 (31.75) -1007: 14-3/4 (37.47) -1008: 17-1/8 (43.50) -1009: 19-13/32 (49.29) -1010: 21-21/32 (55.01) -1011: 23-29/32 (60.72)