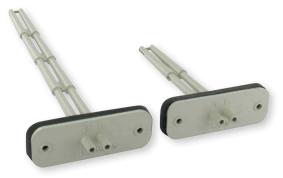

# DESCRIPTION

The **Series PAFS-1000 Averaging Flow Sensor** is ideal for sensing velocity pressure in the inlet section of variable air volume terminal units and fan terminal units.

#### **SPECIFICATIONS**

| Service              | Air and compatible gases.                                                |
|----------------------|--------------------------------------------------------------------------|
| Wetted Materials     | ABS/polycarbonate (UL94-5V).                                             |
| Temperature Limits   | Operating: 40 to 120°F (4 to 49°C); Storage: -40 to 140°F (-40 to 60°C). |
| Process Connection   | 1/4" (6 mm) ID, 3/8" (10 mm) OD tubing.                                  |
| Mounting Orientation | Integral flange with gasket.                                             |
| Weight               | 1 oz (28 g).                                                             |
| Warranty             | 5 year limited warranty.                                                 |